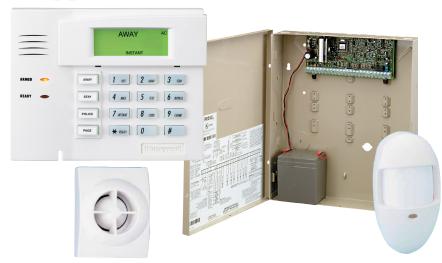

#### **Basic System Includes:**

- Main control panel
- 3 door contacts
- 1 infrared motion detector
- 1 standard keypad
- 1 interior siren
- 8 window stickers
- 2 yard signs
- System training
- Starting at \$200 installed