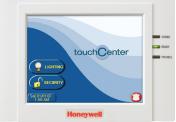

## **Optional Keypad upgrades:**

Alpha display

Alpha display (wht or silv)

LCD touchscreen (b/w)

LCD touchscreen (color)