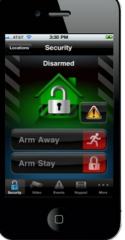

#### Also available

Curtain Motions, Ceiling Motions, Beam Sensors, Pressure Pads, Wireless Keyfobs, Panic/Hold-Up Buttons, Strobe Light Alarm Indicators, Vibration Sensors, Driveway Car Detect Sensors, 200' Laser Detectors, Total Connect Smart Phone App.