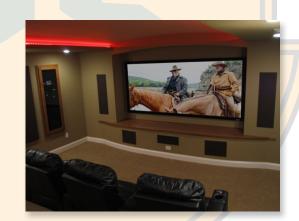

#### Projector/Screen Installation \$795

- Installation site assessment
- Installation of ceiling mount bracket (included)
- Mount your fixed mount screen
- Mount and align your projector
- Connect to existing A/V equipment
- Install wiring in-wall
- Outlet available for extra charge (\$150)