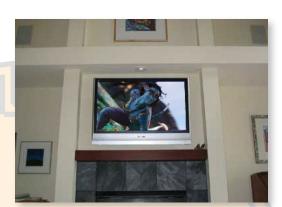

## Standard Wall-Mounted TV Setup and Installation \$395

- Installation of fixed mount wall bracket (bracket included)
  -\$25 for owner provided bracket
- Mounting of your flat-panel TV
- Connect up to 3 video sources below TV
- Install wiring in-wall
- Outlet available for extra charge (\$150)

### Advanced Wall-Mounted TV Setup and Installation \$595

- Installation of dynamic tilt bracket (bracket included)
  -\$25 for owner provided bracket
- Cantilever bracket available for an additional charge
- Mounting of your flat-panel TV
- Connect up to 4 components, includes surround sound receiver
- Install wiring in-wall
- Consolidate remote controls
- Demonstration and training
- Outlet available for extra charge (\$150)